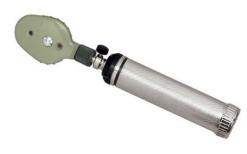

# STANDARD OPHTHALMOSCOPE SET

Standard Ophthalmoscope Set 1227-2 Ophthalmi Set 1230L Ophthalmoscope Bulb (for Items 1227-2, 1227-4, 355)

SKU: N/A Price: Stock: 10 in stock (can be backordered) Categories: Instruments, MEDICAL, SURGICAL and PHYSICIAN Tags: ophthalmoscope, Standard ophthalmoscope

# **PRODUCT DESCRIPTION**

Standard Ophthalmoscope Set
1227-2 Ophthalmi Set
1230L Ophthalmoscope Bulb (for Items 1227-2, 1227-4, 355)
Ophthalmoscope head with dioptic range of +20 to -20. Pinhole opening has light in dioptre scale. Chrome-plated screw lock handle with rheostat houses two C batteries (not included).
Comes with replacement bulb and case.