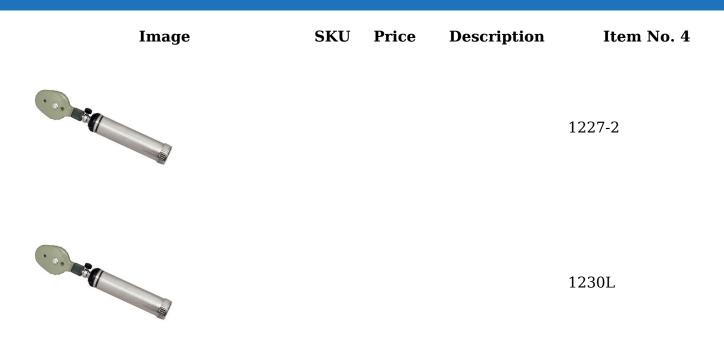

# STANDARD OPHTHALMOSCOPE SET

Standard Ophthalmoscope Set 1227-2 Ophthalmi Set 1230L Ophthalmoscope Bulb (for Items 1227-2, 1227-4, 355)

SKU: N/A Price: Stock: 10 in stock (can be backordered) Categories: Instruments, MEDICAL, SURGICAL and PHYSICIAN Tags: ophthalmoscope, Standard ophthalmoscope

#### VARIATIONS

Image

SKU

Price Description

Item No. 4

# **PRODUCT DESCRIPTION**

Standard Ophthalmoscope Set
1227-2 Ophthalmi Set
1230L Ophthalmoscope Bulb (for Items 1227-2, 1227-4, 355)
Ophthalmoscope head with dioptic range of +20 to -20. Pinhole opening has light in dioptre scale. Chrome-plated screw lock handle with rheostat houses two C batteries (not included).
Comes with replacement bulb and case.