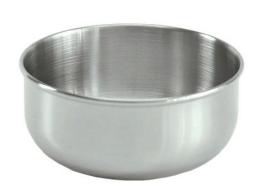

#### **SPONGE BOWLS**

Sponge Bowls

3248 Capacity: 12 oz.3249 Capacity: 1 qt.3250 Capacity: 1 3/8 qts.3251 Capacity: 1 7/8 qts.

SKU: N/A Price:

**Stock:** 10 in stock (can be backordered)

Categories: MEDICAL, SURGICAL and PHYSICIAN,

# PRODUCT DESCRIPTION

Sponge Bowls 3248 4 1/2" (width) x 2" (Depth), Capacity: 12 oz.

3249 5  $\frac{3}{4}$ " x 2  $\frac{1}{2}$ ". Capacity: 1 qt. 3250 6  $\frac{1}{2}$ " x 3". Capacity: 1 3/8 qts. 3251 7 3/8" x 3". Capacity: 1 7/8 qts.

18-8 (304) Stainless Steel with seamless construction.