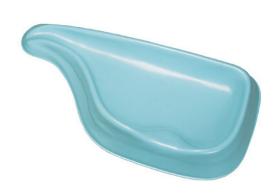

# PRODUCT DESCRIPTION

Rinsette

5356 RINSETTE GREEN HEAVY DUTY

5357-1 RINSETTE HOMECARE PLAIN BX

Molded styrene tray for washing hair, dressing head wounds, or irrigating ears without moving bedridden patients

Prevents wet bed linen as excess fluids flow directly into bedside container

Hang-up slot for convenient storage

Cold sterilizable

Durable, heavy-duty, and not made with natural rubber latex