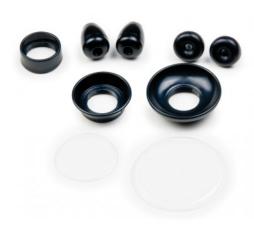

# PROFESSIONAL SPRAGUE RAPPAPORT STYLE STETHOSCOPE, LUMISCOPE

Professional Sprague Rappaport Style Stethoscope, Lumiscope 200-415 Professional Sprague Rappaport Style Stethoscope. 200-415DB Professional Sprague Rappaport Style Stethoscope.

## PRODUCT DESCRIPTION

Professional Sprague Rappaport Style Stethoscope, Lumiscope 200-415 Professional Sprague Rappaport Style Stethoscope. Black 200-415DB Professional Sprague Rappaport Style Stethoscope. Dark Blue 22" Tubing Complete with Accessory Pouch