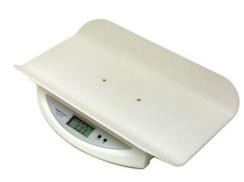

## HOM549 PORTABLE DIGITAL BABY/ SMALL ANIMAL SCALE

HOM549 Portable Digital Baby/ Small Animal Scale 44lb/20 kg weight capacity. Operated by 1 9V battery (included)

SKU: N/A Price: Stock: 10 in stock (can be backordered) Categories: <u>MEDICAL</u>, <u>SURGICAL</u> and <u>PHYSICIAN</u>, <u>Scales</u> Tags: <u>digital animal scale</u>, <u>digital baby scale</u>

## **PRODUCT DESCRIPTION**

HOM549 Portable Digital Baby/ Small Animal Scale

Portable digital pediatric scale with motion sensing weighing technology for faster readings of active infants. Features a 6/10" LCD display showing weight in pounds and fractions of ounces or in kilograms.

44lb/20 kg weight capacity. Includes tare function to remove pad or blanket weight. Operated by 1 9V battery (included)

1