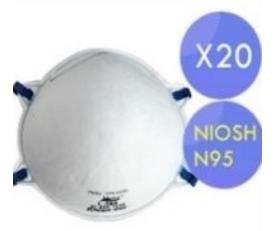

#### N95 NIOSH CERTIFIED MASK

N95 NIOSH Certified Mask Next day shipping Packaging: 1 / Pack 20 / Box 20 Box / Case (400/Case) For safety: Masks are not returnable nor exchangeable.

SKU: N/A Price: Stock: 100 in stock (can be backordered) Categories: <u>APPAREL</u>, <u>Face Mask</u>, <u>Masks</u>, <u>PPE</u> Tags: <u>mask</u>, <u>N95 mask</u>, <u>offer</u>

# **PRODUCT DESCRIPTION**

N95 NIOSH Certified Mask Packaging: 1 / Pack 20 / Box 20 Box / Case (400/Case) Next day shipping For safety: Masks are not returnable nor exchangeable.