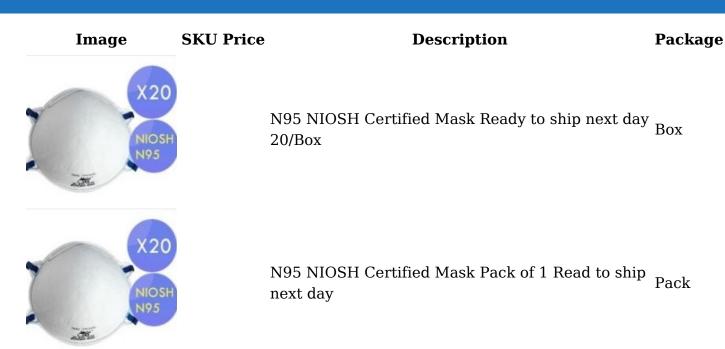

#### N95 NIOSH CERTIFIED MASK

N95 NIOSH Certified Mask Next day shipping Packaging: 1 / Pack 20 / Box 20 Box / Case (400/Case) For safety: Masks are not returnable nor exchangeable.

SKU: N/A Price: Stock: 100 in stock (can be backordered) Categories: <u>APPAREL</u>, <u>Face Mask</u>, <u>Masks</u>, <u>PPE</u> Tags: <u>mask</u>, <u>N95 mask</u>, <u>offer</u>

# **PRODUCT DESCRIPTION**

N95 NIOSH Certified Mask Packaging: 1 / Pack 20 / Box 20 Box / Case (400/Case) Next day shipping For safety: Masks are not returnable nor exchangeable.