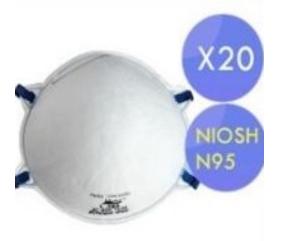

#### N95 NIOSH CERTIFIED MASK

N95 NIOSH Certified Mask Next day shipping Packaging: 1 / Pack 20 / Box 20 Box / Case (400/Case) For safety: Masks are not returnable nor exchangeable.

SKU: N/A Price: Stock: 100 in stock (can be backordered) Categories: <u>APPAREL</u>, <u>Face Mask</u>, <u>Masks</u>, <u>PPE</u> Tags: <u>mask</u>, <u>N95 mask</u>, <u>offer</u>

# **PRODUCT DESCRIPTION**

N95 NIOSH Certified Mask Packaging: 1 / Pack 20 / Box 20 Box / Case (400/Case) Next day shipping For safety: Masks are not returnable nor exchangeable.