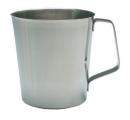

#### **MEASURING BEAKERS**

Measuring Beakers

3244 Capacity: 16 oz/500 cc 3245 Capacity: 32 oz/1000 cc

SKU: N/A Price:

**Stock:** 10 in stock (can be backordered)

Categories: MEDICAL, SURGICAL and PHYSICIAN,

## PRODUCT DESCRIPTION

Measuring Beakers

3244 Capacity: 16 oz/500 cc 3245 Capacity: 32 oz/1000 cc

Graduated with raised lettering, oz/cc. 18-8 Stainless Steel. Comfort handle.