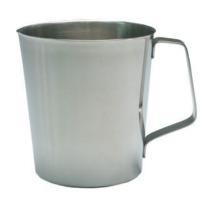

#### **MEASURING BEAKERS**

Measuring Beakers

3244 Capacity: 16 oz/500 cc 3245 Capacity: 32 oz/1000 cc

SKU: N/A Price:

**Stock:** 10 in stock (can be backordered)

Categories: MEDICAL, SURGICAL and PHYSICIAN,

## PRODUCT DESCRIPTION

Measuring Beakers

3244 Capacity: 16 oz/500 cc 3245 Capacity: 32 oz/1000 cc

Graduated with raised lettering, oz/cc. 18-8 Stainless Steel. Comfort handle.