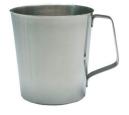

#### **MEASURING BEAKERS**

Measuring Beakers

3244 Capacity: 16 oz/500 cc 3245 Capacity: 32 oz/1000 cc

SKU: N/A Price:

**Stock:** 10 in stock (can be backordered)

Categories: MEDICAL, SURGICAL and PHYSICIAN,

## PRODUCT DESCRIPTION

Measuring Beakers

3244 Capacity: 16 oz/500 cc 3245 Capacity: 32 oz/1000 cc

Graduated with raised lettering, oz/cc. 18-8 Stainless Steel. Comfort handle.