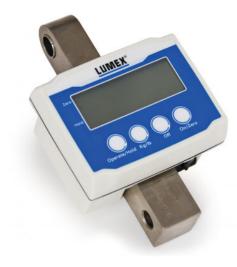

### LIFT SCALE

Lift Scale

DSC250 Digital scale for use with LF1050 and LF1090 DSC260 Digital scale for use with LF1030/LF1031 and LF1040/LF1041

SKU: N/A Price: Stock: 10 in stock (can be backordered) Categories: Lift Accessories, PATIENT LIFTS Tag: lift scale

# **PRODUCT DESCRIPTION**

Lift Scale

DSC250 Digital scale for use with LF1050 and LF1090

DSC260 Digital scale for use with LF1030/LF1031 and LF1040/LF1041

- Digital scale easily attaches to Lumex Patient Lifts
- Accurately weighs patients during daily lifts
- Combines the latest microprocessor and load cell technology to provide accurate and repeatable weight data
- Easy 4-button operation
- Weight is displayed for 5 minutes
- Auto power-off prolongs battery life
- Low battery indicator
- Measures pounds or kilograms
- Maximum weight capacity 600 lb
- Comes complete with attachment hardware
- Two (2) year limited warranty