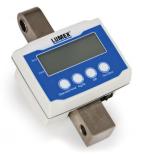

### LIFT SCALE

Lift Scale

DSC250 Digital scale for use with LF1050 and LF1090 DSC260 Digital scale for use with LF1030/LF1031 and LF1040/LF1041

SKU: N/A Price: Stock: 10 in stock (can be backordered) Categories: Lift Accessories, PATIENT LIFTS Tag: lift scale

# **PRODUCT DESCRIPTION**

Lift Scale

DSC250 Digital scale for use with LF1050 and LF1090

DSC260 Digital scale for use with LF1030/LF1031 and LF1040/LF1041

- Digital scale easily attaches to Lumex Patient Lifts
- Accurately weighs patients during daily lifts
- Combines the latest microprocessor and load cell technology to provide accurate and repeatable weight data
- Easy 4-button operation
- Weight is displayed for 5 minutes
- Auto power-off prolongs battery life
- Low battery indicator
- Measures pounds or kilograms
- Maximum weight capacity 600 lb
- Comes complete with attachment hardware
- Two (2) year limited warranty