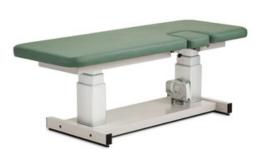

## 80071 CLINTON IMAGING TABLE FLAT TOP W/ DROP WINDOW

80071 Clinton Imaging Table Flat Top W/ Drop Window Item No: 80071

SKU: N/A Price: Stock: Available on backorder Categories: IMAGING TABLES, Ultrasound Table Tags: imaging table, ultrasound table

## **PRODUCT DESCRIPTION**

80071 Clinton Imaging Table Flat Top W/ Drop Window Item No: 80071

CLINTON ONE PIECE FLAT TOP WITH DROP WINDOW; TRENDELENBURG/REVERSE TRENDELENBURG PLUS OR MINUS 15 ; EASY-TO-USE HAND CONTROL; ALL-WELDED BASE AND TOP FRAME; UNOBSTRUCTED BASE DESIGN; DUAL COLUMN LIFT SYSTEM ADDS RIGIDITY; PAPER DISPENSER INCLUDED; POWER SUPPLIES AND MOTORS MEET UL 60601-1 AND CAN/CSA C22.2 601.1; INDUSTRY LEADING 5-YEAR, LIMITED WARRANTY; 550 LBS LOAD CAPACITY UNDER NORMAL USE