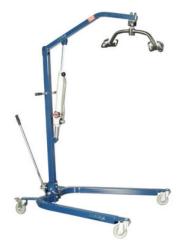

### HYDRAULIC LIFTS

Hydraulic Lifts LF1030 Lumex Patient Hydraulic Lift, Blue LF1031 Lumex Patient Hydraulic Lift LF1031FP Lumex Patient Hydraulic Lift,With Foot Pedal

SKU: N/A Price: Stock: 10 in stock (can be backordered) Categories: <u>Hydraulic Lifts</u>, <u>PATIENT LIFTS</u> Tags: <u>hydraulic lift</u>, <u>patient lift</u>

# **PRODUCT DESCRIPTION**

Hydraulic Lifts LF1030 Lumex Patient Hydraulic Lift, Blue Blue Powder-coated LF1031 Lumex Patient Hydraulic Lift, Black/Silver Vein Hammertone LF1031FP Lumex Patient Hydraulic Lift,With Foot Pedal Black/Silver Vein Hammertone Heavy gauge steel construction Six point spreader bar with 360° rotation Uses Lumex® six-point, four-point or two-point slings Foot pedal manually adjustable base (LF1031FP model) Ergonomic placement of hydraulic pump handle facilitates ease of use