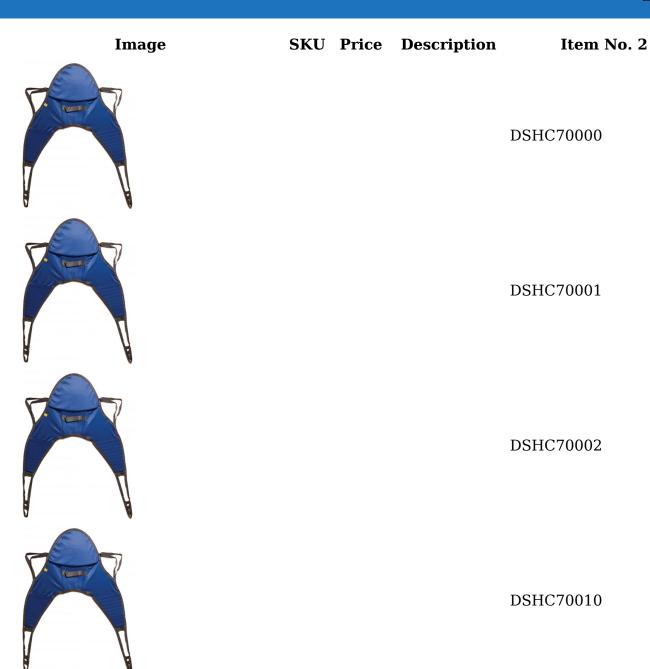

### HOYER COMPATIBLE PADDED SLINGS

Hoyer Compatible Padded Slings DSHC70000 XL, 600 lbs. weight capacity DSHC70001 Large, 500 lbs. weight capacity DSHC70002 Medium, 500 lbs. weight capacity DSHC70010 with Head Support, XL, 600 lbs. weight capacity DSHC70011 with Head Support, Large, 500 lbs. weight capacity DSHC70012 with Head Support, Medium, 500 lbs. weight capacity

## **PRODUCT DESCRIPTION**

Hoyer Compatible Padded Slings DSHC70000 XL, 600 lbs. weight capacity (Best fit 270-600 lbs) DSHC70001 Large, 500 lbs. weight capacity (Best fit 198-350 lbs) DSHC70002 Medium, 500 lbs. weight capacity (Best fit 99-210 lbs) DSHC70010 with Head Support, XL, 600 lbs. weight capacity (Best fit 270-600 lbs) DSHC70011 with Head Support, Large, 500 lbs. weight capacity (Best fit 198-350 lbs) DSHC70012 with Head Support, Medium, 500 lbs. weight capacity (Best fit 99-210 lbs) Deluxe closed cell padding with four point loops for comfort and safety Available with or without head support Durable polyester material is manufactured to the same weight and size specifications as the name brand Value priced without compromising on quality Designed to meet the requirements of E0621 6-month warranty