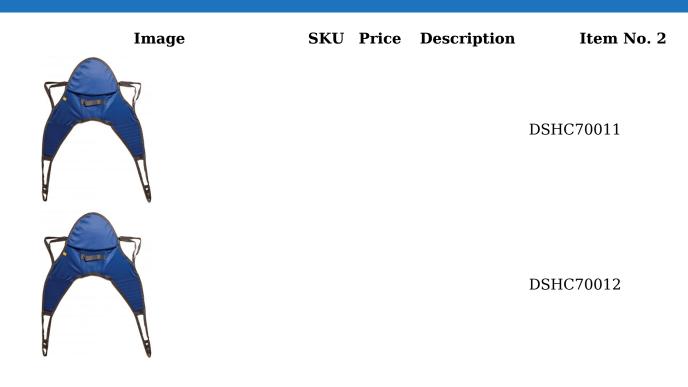

### HOYER COMPATIBLE PADDED SLINGS

Hoyer Compatible Padded Slings DSHC70000 XL, 600 lbs. weight capacity DSHC70001 Large, 500 lbs. weight capacity DSHC70002 Medium, 500 lbs. weight capacity DSHC70010 with Head Support, XL, 600 lbs. weight capacity DSHC70011 with Head Support, Large, 500 lbs. weight capacity DSHC70012 with Head Support, Medium, 500 lbs. weight capacity

## **PRODUCT DESCRIPTION**

Hoyer Compatible Padded Slings DSHC70000 XL, 600 lbs. weight capacity (Best fit 270-600 lbs) DSHC70001 Large, 500 lbs. weight capacity (Best fit 198-350 lbs) DSHC70002 Medium, 500 lbs. weight capacity (Best fit 99-210 lbs) DSHC70010 with Head Support, XL, 600 lbs. weight capacity (Best fit 270-600 lbs) DSHC70011 with Head Support, Large, 500 lbs. weight capacity (Best fit 198-350 lbs) DSHC70012 with Head Support, Medium, 500 lbs. weight capacity (Best fit 99-210 lbs) Deluxe closed cell padding with four point loops for comfort and safety Available with or without head support Durable polyester material is manufactured to the same weight and size specifications as the name brand Value priced without compromising on quality Designed to meet the requirements of E0621 6-month warranty