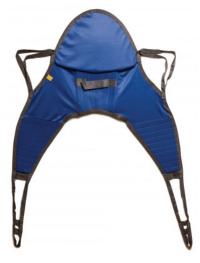

### HOYER COMPATIBLE PADDED SLINGS

Hoyer Compatible Padded Slings DSHC70000 XL, 600 lbs. weight capacity DSHC70001 Large, 500 lbs. weight capacity DSHC70002 Medium, 500 lbs. weight capacity DSHC70010 with Head Support, XL, 600 lbs. weight capacity DSHC70011 with Head Support, Large, 500 lbs. weight capacity DSHC70012 with Head Support, Medium, 500 lbs. weight capacity

## **PRODUCT DESCRIPTION**

Hoyer Compatible Padded Slings DSHC70000 XL, 600 lbs. weight capacity (Best fit 270-600 lbs) DSHC70001 Large, 500 lbs. weight capacity (Best fit 198-350 lbs) DSHC70002 Medium, 500 lbs. weight capacity (Best fit 99-210 lbs) DSHC70010 with Head Support, XL, 600 lbs. weight capacity (Best fit 270-600 lbs) DSHC70011 with Head Support, Large, 500 lbs. weight capacity (Best fit 198-350 lbs) DSHC70012 with Head Support, Medium, 500 lbs. weight capacity (Best fit 99-210 lbs) Deluxe closed cell padding with four point loops for comfort and safety Available with or without head support Durable polyester material is manufactured to the same weight and size specifications as the name brand Value priced without compromising on quality Designed to meet the requirements of E0621 6-month warranty