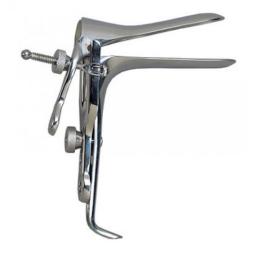

## **GRAVES VAGINAL SPECULUM**

Graves Vaginal Speculum 2857 Small (3" x <sup>3</sup>/<sub>4</sub>") 2858 Medium (4" x 1 <sup>1</sup>/<sub>4</sub>") 2859 Large (4 <sup>1</sup>/<sub>2</sub>" x 1 <sup>1</sup>/<sub>2</sub>")

## **PRODUCT DESCRIPTION**

Graves Vaginal Speculum 2857 Small (3" x <sup>3</sup>/<sub>4</sub>") 2858 Medium (4" x 1 <sup>1</sup>/<sub>4</sub>") 2859 Large (4 <sup>1</sup>/<sub>2</sub>" x 1 <sup>1</sup>/<sub>2</sub>") Stainless steel.