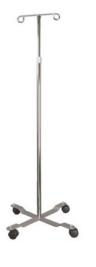

## **GF7012-1 SELECT CARE 2-HOOK I.V. STAND**

GF7012-1 Select Care 2-Hook I.V. Stand Base width: 27.5" x 27.5" Height adjustable from 47" - 84" Designed to meet the requirements of HCPCS code: E0776

SKU: N/A Price: Stock: 10 in stock (can be backordered) Categories: I.V Poles / Stands, Patient Room Tags: 2-hook stand, I.V stand, medical stand, stands

## **PRODUCT DESCRIPTION**

GF7012-1 Select Care 2-Hook I.V. Stand Low profile base prevents tipping Swivel ball bearing casters facilitate a smooth transport of the pole on all surfaces Base width: 27.5" x 27.5" Height adjustable from 47" - 84" Chrome plated steel material Designed to meet the requirements of HCPCS code: E0776