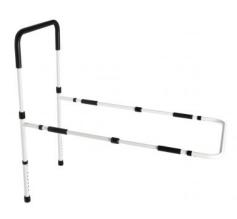

## PRODUCT DESCRIPTION

GF6800 Home Bed Assist Rail White

Height adjustment from floor to top of handle 33.5" - 42.5"

Height adjustment from mattress base to top of handle 19" - 21"

Height adjustment from floor to base tubing support under mattress 15" - 22"

Length of rail base tubing support under mattress 43"

Overall width of handle 20"

Product weight 7.5 lb

Weight capacity: 300 lbs

(product is not designed to support the full weight of an individual)