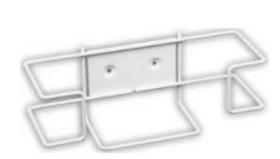

## PRODUCT DESCRIPTION

GBH EmeraldPPP Metal Glove Box Holders GBH White

Emerald Glove Box Holders are a perfect fit for one box of vinyl, latex, or nitrile gloves. Each metal glove box holder includes a mounting kit for easy assembly. Emerald Glove Box Holders are ideal for situations where an employee or caretaker needs a box of gloves readily available at all times. Specifically recommend for patient rooms, doctor's offices, labs, and kitchens. Emerald Glove Box Holders are white in color and are designed to fit any size glove box. 10 holders per case.