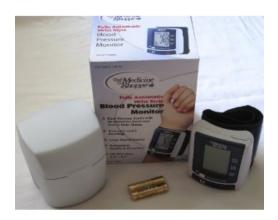

## FULLY AUTOMATIC BLOOD PRESSURE MONITOR MODEL 1140MS WRIST STYLE

Fully Automatic Blood Pressure Monitor Model 1140MS Wrist Style Batteries Included

- \*Large Digital Display
- \*Professional Quality &Accuracy
- \*Fits Wrist sizes 5.3"-8.7"

## PRODUCT DESCRIPTION

Fully Automatic Blood Pressure Monitor Model 1140MS Wrist Style.

Batteries Included

- \*Dual Memory zone with 50 memories each and time & date stamp
- \*Averages last 3 readings
- \*Large Digital Display
- \*Professional Quality &Accuracy
- \*Fits wrist sizes 5.3"-8.7"