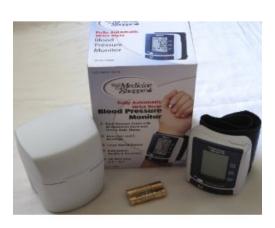

## FULLY AUTOMATIC BLOOD PRESSURE MONITOR MODEL 1140MS WRIST STYLE

Fully Automatic Blood Pressure Monitor Model 1140MS Wrist Style Batteries Included

- \*Large Digital Display
- \*Professional Quality &Accuracy
- \*Fits Wrist sizes 5.3"-8.7"

## PRODUCT DESCRIPTION

Fully Automatic Blood Pressure Monitor Model 1140MS Wrist Style.

Batteries Included

- \*Dual Memory zone with 50 memories each and time & date stamp
- \*Averages last 3 readings
- \*Large Digital Display
- \*Professional Quality &Accuracy
- \*Fits wrist sizes 5.3"-8.7"