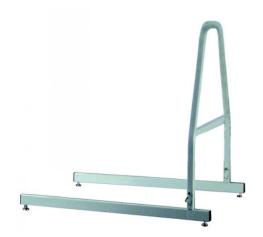

## FLOOR STAND ONLY

Floor Stand Only 2840GA Lumex Trapeze Floor Stand Only Gray 2840A Lumex Trapeze Floor Stand Only Chrome plated

SKU: N/A Price:

**Stock:** 10 in stock (can be backordered)

Categories: Patient Room, Trapez / Floor Stand

#### PRODUCT DESCRIPTION

Floor Stand Only 2840GA Lumex Trapeze Floor Stand Only Gray 2840A Lumex Trapeze Floor Stand Only Chrome plated

- Provides freestanding capability for Versa-Helper Trapeze 2800A and 2800GA.
- Assisted weight capacity of 250 lbs.
- Individually-leveled floor bars provide firm, secure base.
- Folds flat for easy storage and handling.
- When used with Versa-Helper Trapeze, designed to meet the requirements of HCPCS code: E0940.