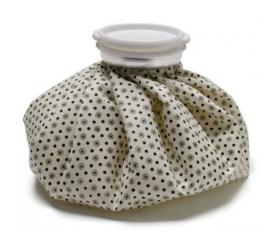

#### **ENGLISH STYLE ICE CAPS**

English Style Ice Caps HT9007 6" HT9008 9" HT9009 11"

SKU: N/A Price:

**Stock:** 10 in stock (can be backordered)

Categories: Personal Care/Daily Living Aids, Therapy &

Rehab

# PRODUCT DESCRIPTION

English Style Ice Caps
HT9007 6"
HT9008 9"
HT9009 11"
Wide mouth opening
Accommodates large ice cubes