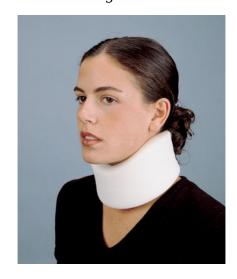

### **DELUXE FOAM CERVICAL COLLAR**

Deluxe Foam Cervical Collar 8601 S Small 12" - 14" 8601 M Medium 14" - 16" 8601 L Large 16" - 18 8601 XL X-Large18" - 20

SKU: N/A Price:

**Stock:** 10 in stock (can be backordered)

# PRODUCT DESCRIPTION

Deluxe Foam Cervical Collar 8601 S Small 12" - 14"

8601 M Medium 14" - 16"

8601 L Large 16" - 18

8601 XL X-Large18" - 20

Medium density, 1" thick foam collar covered in natural stockinette

Contoured design features chin cutout

Hook and loop closure

SIZE DIMENSIONS

Small 12" - 14"

Medium 14" - 16"

Large 16" - 18"

X Large 18" - 20"