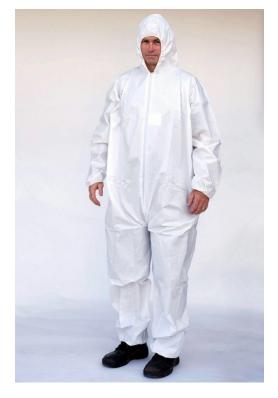

### COVERALL

Coverall

a one-piece protective garment worn for heavy manual work.

- 1 / Pack
- 12 / Bag
- 24 / Case

SKU: N/A Price: Stock: Available on backorder Categories: <u>Coveralls</u>, <u>PPE</u> Tags: <u>coverall</u>, <u>ppe</u>

# **PRODUCT DESCRIPTION**

Coverall a one-piece protective garment worn for heavy manual work. 1 / Pack 12 / Bag 25 / Case