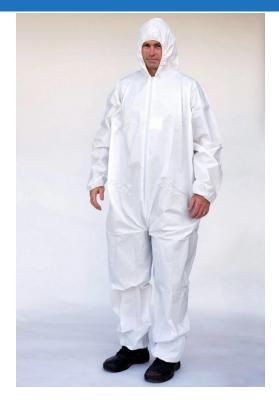

### VARIATIONS

e

Description

Package

Coverall: a one-piece zipper protective garment worn for heavy manual work. Pack of 1 Pack

Copyright © BQMSupplies.com 1 Phyllis Drive Montvale, NJ 07645-1411 +1-201-896-9500

## **GALLERY IMAGES**

Description

Package

Coverall a one-piece protective garment is worn Bag for heavy manual work. Bag of 10.

Coverall a one-piece protective garment is worn for heavy manual work. Case of 25