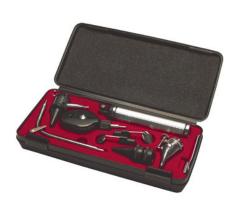

## PRODUCT DESCRIPTION

Complete Diagnostic Set

1227-4 Complete Diagnostic Set

1229-1 Bayonet-Catch Adapter For Disposable Specula (required for use with Item 1229 when using Items 1224, 1226, 1227-4)

1230L Ophthalmoscope Bulb (for Items 1227-2, 1227-4, 355)

1230X 9 mm Aural/Nasal Speculum (For use with Items 1224, 1226, 1227-1, 1227-4, 1228-3, 5100X)

1230Y 1.25 mm Aural Speculum (For use with Items 1224, 1226, 1227-1, 1227-4, 1228-3,

5100X)

Complete set for eyes, ears, nose and throat.

Includes:

Chrome-plated otoscope head with 3 aural bayonet-catch specula (small, medium, large)

Ophthalmoscope head with metal nasal speculum

Metal tongue depressor and throat lamp

#2 18mm and #4 22mm mirror attachments

Chrome-plated screw lock handle with rheostat houses

Replacement bulb and case

Sterilizable and autoclavable. Houses 2 C Batteries (Not Included).

1