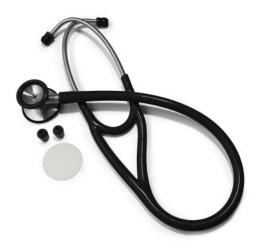

## **CARDIOLOGY STETHOSCOPE**

Cardiology Stethoscope 425 Grey 425BLK Black

SKU: N/A Price: Stock: 10 in stock (can be backordered) Categories: <u>DIAGNOSTIC INSTRUMENTS</u>, <u>Stethoscopes</u> Tags: <u>cardiology stethoscope</u>, <u>stethoscope</u>

## **PRODUCT DESCRIPTION**

Cardiology Stethoscope

425 Cardiology Stethoscope Grey

425BLK Cardiology Stethoscope Black

Features a stainless steel combination chestpiece for maximum convenience and internal spring binaurals for high acoustic sensitivity. Dual non-chill rings provide patient comfort and 22" latex-free tubing keeps acoustics clear, even in the noisiest settings. Comes complete with additional diaphragm and two pair of contoured eartips. Lifetime Warranty.