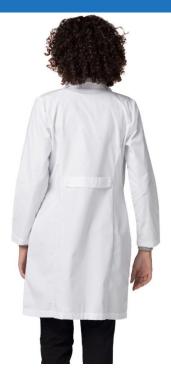

## PRODUCT DESCRIPTION

Adar Universal Women's Slim-Fit Lab Coat

Sleek and feminine, this is one lab coat for the ladies. Its slim cut is enhanced by diagonal pocket detail, a chest pocket with pen divider, back princess seams and a back tab belt. Center back length 36"

\* Women's slim-cut lab coat \* Long set-in sleeves \* Five-button front closure \* Two patch pockets and two diagonal pockets \* One chest pocket with pen divider \* Back princess seams and back tab belt detail \* 65% Polyester 35% Cotton, Durable Poplin \* Center back length 36" in size 12