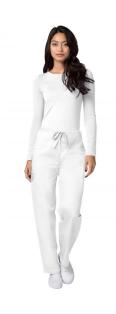

## ADAR UNIVERSAL UNISEX NATURAL-RISE DRAWSTRING TAPERED LEG PANTS

Adar Universal Unisex Natural-Rise Drawstring Tapered Leg Pants 65% Polyester 35% Cotton, Durable Poplin \* Inseam 31 Inches \* Available in 39 solid colors

## PRODUCT DESCRIPTION

Adar Universal Unisex Natural-Rise Drawstring Tapered Leg Pants
Unisex fit, natural-rise, tapered leg pants. It's a modern version of a longstanding tradition.
features right leg patch pocket, back hip pocket and flat woven tape drawstring. Inseam 31"
\* Unisex fit, drawstring scrub pants \* Patch cargo pocket on right-leg \* One back hip pocket \*
Flat-woven dyed-to-match drawstring \* Natural-rise, tapered legs \* 65% Polyester 35% Cotton,
Durable Poplin \* Inseam 31 Inches \* Available in 39 solid colors