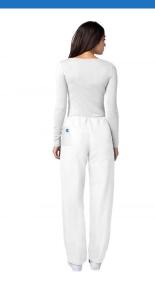

## ADAR UNIVERSAL UNISEX NATURAL-RISE DRAWSTRING TAPERED LEG PANTS

Adar Universal Unisex Natural-Rise Drawstring Tapered Leg Pants 65% Polyester 35% Cotton, Durable Poplin \* Inseam 31 Inches \* Available in 39 solid colors

## PRODUCT DESCRIPTION

Adar Universal Unisex Natural-Rise Drawstring Tapered Leg Pants
Unisex fit, natural-rise, tapered leg pants. It's a modern version of a longstanding tradition.
features right leg patch pocket, back hip pocket and flat woven tape drawstring. Inseam 31"
\* Unisex fit, drawstring scrub pants \* Patch cargo pocket on right-leg \* One back hip pocket \*
Flat-woven dyed-to-match drawstring \* Natural-rise, tapered legs \* 65% Polyester 35% Cotton,
Durable Poplin \* Inseam 31 Inches \* Available in 39 solid colors