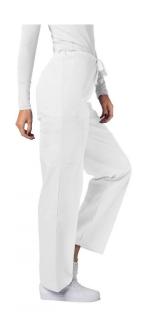

## ADAR UNIVERSAL UNISEX NATURAL-RISE DRAWSTRING TAPERED LEG PANTS

Adar Universal Unisex Natural-Rise Drawstring Tapered Leg Pants 65% Polyester 35% Cotton, Durable Poplin \* Inseam 31 Inches \* Available in 39 solid colors

## PRODUCT DESCRIPTION

Adar Universal Unisex Natural-Rise Drawstring Tapered Leg Pants
Unisex fit, natural-rise, tapered leg pants. It's a modern version of a longstanding tradition.
features right leg patch pocket, back hip pocket and flat woven tape drawstring. Inseam 31"
\* Unisex fit, drawstring scrub pants \* Patch cargo pocket on right-leg \* One back hip pocket \*
Flat-woven dyed-to-match drawstring \* Natural-rise, tapered legs \* 65% Polyester 35% Cotton,
Durable Poplin \* Inseam 31 Inches \* Available in 39 solid colors