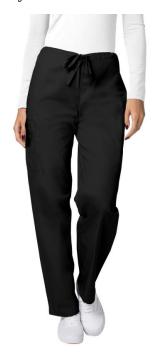

## ADAR UNIVERSAL UNISEX NATURAL-RISE DRAWSTRING TAPERED LEG PANTS

Adar Universal Unisex Natural-Rise Drawstring Tapered Leg Pants 65% Polyester 35% Cotton, Durable Poplin \* Inseam 31 Inches \* Available in 39 solid colors

## PRODUCT DESCRIPTION

Adar Universal Unisex Natural-Rise Drawstring Tapered Leg Pants
Unisex fit, natural-rise, tapered leg pants. It's a modern version of a longstanding tradition.
features right leg patch pocket, back hip pocket and flat woven tape drawstring. Inseam 31"
\* Unisex fit, drawstring scrub pants \* Patch cargo pocket on right-leg \* One back hip pocket \*
Flat-woven dyed-to-match drawstring \* Natural-rise, tapered legs \* 65% Polyester 35% Cotton,
Durable Poplin \* Inseam 31 Inches \* Available in 39 solid colors