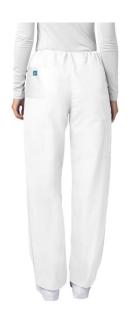

## ADAR UNIVERSAL UNISEX NATURAL-RISE DRAWSTRING TAPERED LEG PANTS

Adar Universal Unisex Natural-Rise Drawstring Tapered Leg Pants 65% Polyester 35% Cotton, Durable Poplin \* Inseam 31 Inches \* Available in 39 solid colors

## PRODUCT DESCRIPTION

Adar Universal Unisex Natural-Rise Drawstring Tapered Leg Pants
Unisex fit, natural-rise, tapered leg pants. It's a modern version of a longstanding tradition.
features right leg patch pocket, back hip pocket and flat woven tape drawstring. Inseam 31"
\* Unisex fit, drawstring scrub pants \* Patch cargo pocket on right-leg \* One back hip pocket \*
Flat-woven dyed-to-match drawstring \* Natural-rise, tapered legs \* 65% Polyester 35% Cotton,
Durable Poplin \* Inseam 31 Inches \* Available in 39 solid colors