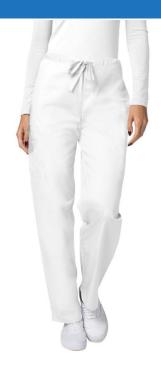

## ADAR UNIVERSAL UNISEX NATURAL-RISE DRAWSTRING TAPERED LEG PANTS

Adar Universal Unisex Natural-Rise Drawstring Tapered Leg Pants 65% Polyester 35% Cotton, Durable Poplin \* Inseam 31 Inches \* Available in 39 solid colors

## PRODUCT DESCRIPTION

Adar Universal Unisex Natural-Rise Drawstring Tapered Leg Pants
Unisex fit, natural-rise, tapered leg pants. It's a modern version of a longstanding tradition.
features right leg patch pocket, back hip pocket and flat woven tape drawstring. Inseam 31"
\* Unisex fit, drawstring scrub pants \* Patch cargo pocket on right-leg \* One back hip pocket \*
Flat-woven dyed-to-match drawstring \* Natural-rise, tapered legs \* 65% Polyester 35% Cotton,
Durable Poplin \* Inseam 31 Inches \* Available in 39 solid colors