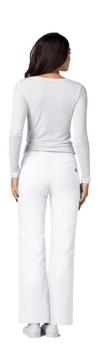

## ADAR UNIVERSAL MID-RISE FRONT STITCHED STRAIGHT LEG SCRUB PANTS

Adar Universal Mid-Rise Front Stitched Straight Leg Scrub Pants 65% Polyester 35% Cotton, Durable Poplin \* Inseam 31 inches

**SKU:** 2516WHTXXS

## PRODUCT DESCRIPTION

Adar Universal Mid-Rise Front Stitched Straight Leg Scrub Pants
This contemporary fit drawstring scrub pant features a front stitched seam along a straight leg. . There is an elastic waistband for added performance and comfort. Each side has symmetrical slash pockets in the front. In the back, two angled pockets are perfectly placed under a side to side curved seam. Inseam 31.

\* Contemporary Fit \* 65% Polyester 35% Cotton, Durable Poplin \* Inseam 31 inches \*

1