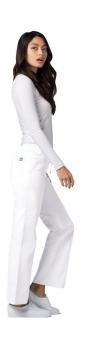

## ADAR UNIVERSAL MID-RISE FRONT STITCHED STRAIGHT LEG SCRUB PANTS

Adar Universal Mid-Rise Front Stitched Straight Leg Scrub Pants 65% Polyester 35% Cotton, Durable Poplin \* Inseam 31 inches

**SKU:** 2516WHTXXS

## PRODUCT DESCRIPTION

Adar Universal Mid-Rise Front Stitched Straight Leg Scrub Pants
This contemporary fit drawstring scrub pant features a front stitched seam along a straight leg. . There is an elastic waistband for added performance and comfort. Each side has symmetrical slash pockets in the front. In the back, two angled pockets are perfectly placed under a side to side curved seam. Inseam 31.

\* Contemporary Fit \* 65% Polyester 35% Cotton, Durable Poplin \* Inseam 31 inches \*

1