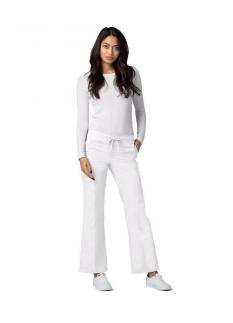

## ADAR UNIVERSAL MID-RISE FRONT STITCHED STRAIGHT LEG SCRUB PANTS

Adar Universal Mid-Rise Front Stitched Straight Leg Scrub Pants 65% Polyester 35% Cotton, Durable Poplin \* Inseam 31 inches

**SKU:** 2516WHTXXS

## PRODUCT DESCRIPTION

Adar Universal Mid-Rise Front Stitched Straight Leg Scrub Pants
This contemporary fit drawstring scrub pant features a front stitched seam along a straight leg. . There is an elastic waistband for added performance and comfort. Each side has symmetrical slash pockets in the front. In the back, two angled pockets are perfectly placed under a side to side curved seam. Inseam 31.

\* Contemporary Fit \* 65% Polyester 35% Cotton, Durable Poplin \* Inseam 31 inches \*

1