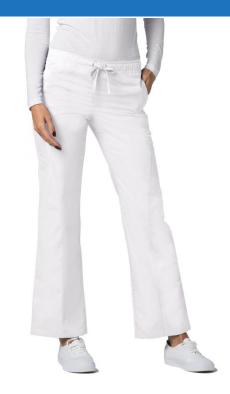

## ADAR UNIVERSAL MID-RISE FRONT STITCHED STRAIGHT LEG SCRUB PANTS

Adar Universal Mid-Rise Front Stitched Straight Leg Scrub Pants 65% Polyester 35% Cotton, Durable Poplin \* Inseam 31 inches

**SKU:** 2516WHTXXS

## PRODUCT DESCRIPTION

Adar Universal Mid-Rise Front Stitched Straight Leg Scrub Pants
This contemporary fit drawstring scrub pant features a front stitched seam along a straight leg. . There is an elastic waistband for added performance and comfort. Each side has symmetrical slash pockets in the front. In the back, two angled pockets are perfectly placed under a side to side curved seam. Inseam 31.

\* Contemporary Fit \* 65% Polyester 35% Cotton, Durable Poplin \* Inseam 31 inches \*

1