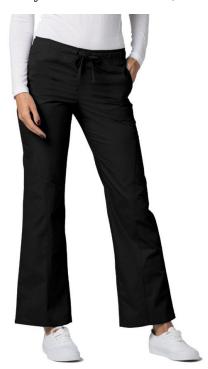

## ADAR UNIVERSAL MID-RISE FRONT STITCHED STRAIGHT LEG SCRUB PANTS

Adar Universal Mid-Rise Front Stitched Straight Leg Scrub Pants 65% Polyester 35% Cotton, Durable Poplin \* Inseam 31 inches

**SKU:** 2516WHTXXS

## PRODUCT DESCRIPTION

Adar Universal Mid-Rise Front Stitched Straight Leg Scrub Pants
This contemporary fit drawstring scrub pant features a front stitched seam along a straight leg. . There is an elastic waistband for added performance and comfort. Each side has symmetrical slash pockets in the front. In the back, two angled pockets are perfectly placed under a side to side curved seam. Inseam 31.

\* Contemporary Fit \* 65% Polyester 35% Cotton, Durable Poplin \* Inseam 31 inches \*

1