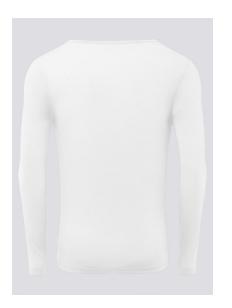

## ADAR UNIVERSAL MEN'S LONG SLEEVE COMFORT TEE

Adar Universal Men's Long Sleeve Comfort Tee Center back length for size Medium: 28 1/2"

SKU: 2906WHTXXS Price: Stock: 10 in stock (can be backordered) Categories: <u>MEDICAL UNIFORMS</u>, <u>Tee Shirt</u> Tags: <u>Long Sleeve Tee</u>, <u>Men's Tee</u>, <u>Tee</u>

## **PRODUCT DESCRIPTION**

Adar Universal Men's Long Sleeve Comfort Tee

Copyright © BQMSupplies.com 1 Phyllis Drive Montvale, NJ 07645-1411 +1-201-896-9500

A long sleeved crew neck tee, beautiful tonal stitiching on neckline and sleeves with an extra soft, silky, fabric finish to provide an extra layer of comfort. Center Back Length 29" \* Beautiful Stitched Crew Neckline \* Classic Fit \* Tagless neck for comfort \* 65% Polyester 35% Cotton \* Center back length for size Medium: 28 1/2"