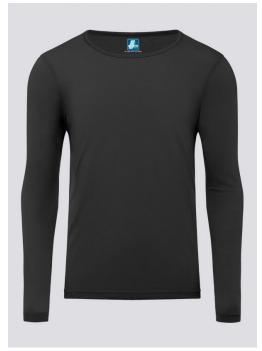

## ADAR UNIVERSAL MEN'S LONG SLEEVE COMFORT TEE

Adar Universal Men's Long Sleeve Comfort Tee Center back length for size Medium: 28 1/2"

SKU: 2906WHTXXS Price: Stock: 10 in stock (can be backordered) Categories: <u>MEDICAL UNIFORMS</u>, <u>Tee Shirt</u> Tags: <u>Long Sleeve Tee</u>, <u>Men's Tee</u>, <u>Tee</u>

## **PRODUCT DESCRIPTION**

Adar Universal Men's Long Sleeve Comfort Tee

Copyright © BQMSupplies.com 1 Phyllis Drive Montvale, NJ 07645-1411 +1-201-896-9500

A long sleeved crew neck tee, beautiful tonal stitiching on neckline and sleeves with an extra soft, silky, fabric finish to provide an extra layer of comfort. Center Back Length 29" \* Beautiful Stitched Crew Neckline \* Classic Fit \* Tagless neck for comfort \* 65% Polyester 35% Cotton \* Center back length for size Medium: 28 1/2"