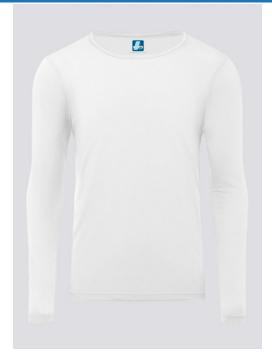

## ADAR UNIVERSAL MEN'S LONG SLEEVE COMFORT TEE

Adar Universal Men's Long Sleeve Comfort Tee Center back length for size Medium: 28 1/2"

SKU: 2906WHTXXS Price: Stock: 10 in stock (can be backordered) Categories: <u>MEDICAL UNIFORMS</u>, <u>Tee Shirt</u> Tags: <u>Long Sleeve Tee</u>, <u>Men's Tee</u>, <u>Tee</u>

## **PRODUCT DESCRIPTION**

Adar Universal Men's Long Sleeve Comfort Tee

Copyright © BQMSupplies.com 1 Phyllis Drive Montvale, NJ 07645-1411 +1-201-896-9500

A long sleeved crew neck tee, beautiful tonal stitiching on neckline and sleeves with an extra soft, silky, fabric finish to provide an extra layer of comfort. Center Back Length 29" \* Beautiful Stitched Crew Neckline \* Classic Fit \* Tagless neck for comfort \* 65% Polyester 35% Cotton \* Center back length for size Medium: 28 1/2"