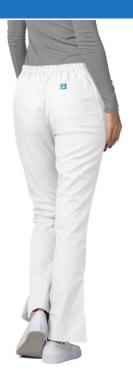

## ADAR UNIVERSAL FLARE LEG NATURAL-RISE DRAWSTRING PANTS TALL

Adar Universal Flare Leg Natural-Rise Drawstring Pants Tall 65% Polyester 35% Cotton, Durable Poplin \* Tall Inseam 33 Inches \* Available in 10 solid colors

## PRODUCT DESCRIPTION

Adar Universal Flare Leg Natural-Rise Drawstring Pants Tall
Classic fit, flare leg pants with contemporary natural-rise styling features a drawstring closure, comfort elastic back, Slash pockets and Side vents at the bottom of the legs. Inseam 33"
\* Drawstring scrub pant \* Comfort back elastic waist \* Natural-rise \* Side slash pockets, one back hip pocket \* Flare leg styling \* Side vents at the bottom of the legs \* 65% Polyester 35% Cotton, Durable Poplin \* Tall Inseam 33 Inches \* Available in 10 solid colors