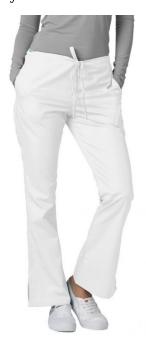

## ADAR UNIVERSAL FLARE LEG NATURAL-RISE DRAWSTRING PANTS TALL

Adar Universal Flare Leg Natural-Rise Drawstring Pants Tall 65% Polyester 35% Cotton, Durable Poplin \* Tall Inseam 33 Inches \* Available in 10 solid colors

## PRODUCT DESCRIPTION

Adar Universal Flare Leg Natural-Rise Drawstring Pants Tall
Classic fit, flare leg pants with contemporary natural-rise styling features a drawstring closure, comfort elastic back, Slash pockets and Side vents at the bottom of the legs. Inseam 33"
\* Drawstring scrub pant \* Comfort back elastic waist \* Natural-rise \* Side slash pockets, one back hip pocket \* Flare leg styling \* Side vents at the bottom of the legs \* 65% Polyester 35% Cotton, Durable Poplin \* Tall Inseam 33 Inches \* Available in 10 solid colors