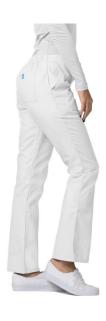

## ADAR UNIVERSAL FLARE LEG NATURAL-RISE DRAWSTRING PANTS TALL

Adar Universal Flare Leg Natural-Rise Drawstring Pants Tall 65% Polyester 35% Cotton, Durable Poplin \* Tall Inseam 33 Inches \* Available in 10 solid colors

## PRODUCT DESCRIPTION

Adar Universal Flare Leg Natural-Rise Drawstring Pants Tall
Classic fit, flare leg pants with contemporary natural-rise styling features a drawstring closure, comfort elastic back, Slash pockets and Side vents at the bottom of the legs. Inseam 33"
\* Drawstring scrub pant \* Comfort back elastic waist \* Natural-rise \* Side slash pockets, one back hip pocket \* Flare leg styling \* Side vents at the bottom of the legs \* 65% Polyester 35% Cotton, Durable Poplin \* Tall Inseam 33 Inches \* Available in 10 solid colors