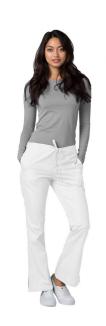

## ADAR UNIVERSAL FLARE LEG NATURAL-RISE DRAWSTRING PANTS TALL

Adar Universal Flare Leg Natural-Rise Drawstring Pants Tall 65% Polyester 35% Cotton, Durable Poplin \* Tall Inseam 33 Inches \* Available in 10 solid colors

## PRODUCT DESCRIPTION

Adar Universal Flare Leg Natural-Rise Drawstring Pants Tall
Classic fit, flare leg pants with contemporary natural-rise styling features a drawstring closure, comfort elastic back, Slash pockets and Side vents at the bottom of the legs. Inseam 33"
\* Drawstring scrub pant \* Comfort back elastic waist \* Natural-rise \* Side slash pockets, one back hip pocket \* Flare leg styling \* Side vents at the bottom of the legs \* 65% Polyester 35% Cotton, Durable Poplin \* Tall Inseam 33 Inches \* Available in 10 solid colors