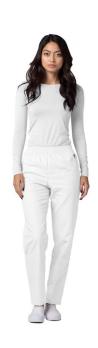

## ADAR UNIVERSAL CLASSIC COMFORT NATURAL-RISE TAPERED LEG PANTS

Adar Universal Classic Comfort Natural-Rise Tapered Leg Pants 65% Polyester 35% Cotton, Durable Poplin \* Inseam 30 Inches \* Available in 31 solid colors

## PRODUCT DESCRIPTION

Adar Universal Classic Comfort Natural-Rise Tapered Leg Pants
Classic fit, natural-rise, tapered leg pants. A great pair of comfortable, all-purpose pants.
Features wide comfort all around elastic waistband and slash pockets. Inseam 30"
\* Elastic pull-on scrub pants \* Wide comfort full elastic waistband \* Two roomy side slash pockets \* Natural-rise, Tapered legs \* 65% Polyester 35% Cotton, Durable Poplin \* Inseam 30 Inches \* Available in 31 solid colors