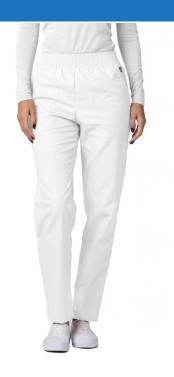

## ADAR UNIVERSAL CLASSIC COMFORT NATURAL-RISE TAPERED LEG PANTS

Adar Universal Classic Comfort Natural-Rise Tapered Leg Pants 65% Polyester 35% Cotton, Durable Poplin \* Inseam 30 Inches \* Available in 31 solid colors

## PRODUCT DESCRIPTION

Adar Universal Classic Comfort Natural-Rise Tapered Leg Pants
Classic fit, natural-rise, tapered leg pants. A great pair of comfortable, all-purpose pants.
Features wide comfort all around elastic waistband and slash pockets. Inseam 30"
\* Elastic pull-on scrub pants \* Wide comfort full elastic waistband \* Two roomy side slash pockets \* Natural-rise, Tapered legs \* 65% Polyester 35% Cotton, Durable Poplin \* Inseam 30 Inches \* Available in 31 solid colors