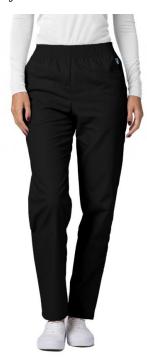

## ADAR UNIVERSAL CLASSIC COMFORT NATURAL-RISE TAPERED LEG PANTS

Adar Universal Classic Comfort Natural-Rise Tapered Leg Pants 65% Polyester 35% Cotton, Durable Poplin \* Inseam 30 Inches \* Available in 31 solid colors

## PRODUCT DESCRIPTION

Adar Universal Classic Comfort Natural-Rise Tapered Leg Pants
Classic fit, natural-rise, tapered leg pants. A great pair of comfortable, all-purpose pants.
Features wide comfort all around elastic waistband and slash pockets. Inseam 30"
\* Elastic pull-on scrub pants \* Wide comfort full elastic waistband \* Two roomy side slash pockets \* Natural-rise, Tapered legs \* 65% Polyester 35% Cotton, Durable Poplin \* Inseam 30 Inches \* Available in 31 solid colors