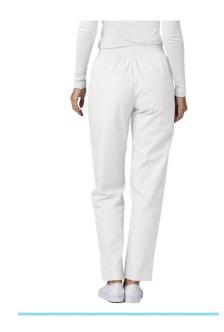

## ADAR UNIVERSAL CLASSIC COMFORT NATURAL-RISE TAPERED LEG PANTS

Adar Universal Classic Comfort Natural-Rise Tapered Leg Pants 65% Polyester 35% Cotton, Durable Poplin \* Inseam 30 Inches \* Available in 31 solid colors

## PRODUCT DESCRIPTION

Adar Universal Classic Comfort Natural-Rise Tapered Leg Pants
Classic fit, natural-rise, tapered leg pants. A great pair of comfortable, all-purpose pants.
Features wide comfort all around elastic waistband and slash pockets. Inseam 30"
\* Elastic pull-on scrub pants \* Wide comfort full elastic waistband \* Two roomy side slash pockets \* Natural-rise, Tapered legs \* 65% Polyester 35% Cotton, Durable Poplin \* Inseam 30 Inches \* Available in 31 solid colors