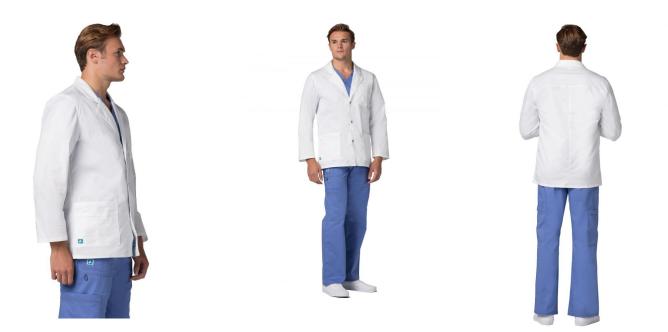

## ADAR POP-STRETCH MENS 31" SNAP FRONT LAB COAT

ADAR Pop-Stretch Mens 31" Snap Front Lab Coat 55% Cotton 42% Polyester 3% Spandex, Soft Twill \* Center back length 31" in size M

SKU: 3302WHTXXS Price: Stock: 10 in stock (can be backordered) Categories: Lab Coats, MEDICAL UNIFORMS Tags: lab coat, Snap Front Lab Coat

## **GALLERY IMAGES**

Copyright © BQMSupplies.com 1 Phyllis Drive Montvale, NJ 07645-1411 +1-201-896-9500

Dest Quality Nedical Supplies

## **PRODUCT DESCRIPTION**

ADAR Pop-Stretch Mens 31" Snap Front Lab Coat

Contemporary details make this classic lab coat better than ever. Standard lapelcollar gives way to easy snap closures instead of buttons. Large patch pockets are enhanced with a smaller sectioned pocket and stitched, sectioned pen loops. The breast pocket is detailed with a beautifully tailored welt. The back yoke and seams throughout feature tonal multi needle top stitching. Center back length 31"

\* Mens Fit \* Tonal multi needle top-stitching \* Back shoulder yoke and center seaming \* 3 Snap front closures \* Patch pockets with attached sectioned pocket and sectioned pen loops \* Breast pocket with tailored welt \* Lapel collar \* 55% Cotton 42% Polyester 3% Spandex, Soft Twill \* Center back length 31" in size M