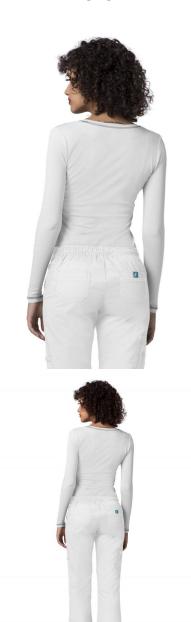

## ADAR POP-STRETCH LONG SLEEVE FITTED TEE

Adar Pop-Stretch Long Sleeve Fitted Tee 95% Cotton 5% Spandex. \* Center back length for size Medium: 24 1/2"

**SKU:** 3400WHTXXS

Price:

**Stock:** 10 in stock (can be backordered)

## **GALLERY IMAGES**

PRODUCT DESCRIPTION

Adar Pop-Stretch Long Sleeve Fitted Tee

Spandex. \* Center back length for size Medium: 24 1/2"

A long sleeved, junior fit, crew neck tee, with beautiful contrast cross-stitch on neckline, sleeves and hem. Made from 95% cotton and 5% spandex to give an extra fit/stretch with an extra- soft fabric finish to provide incredible comfort all day. Center back Lenght 24 1/2".

\* Beautiful Contrast Cross-stitching \* Junior Fit \* Tagless neck for comfort \* 95% Cotton 5%

1