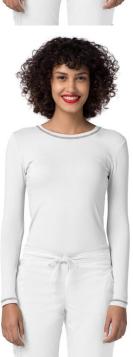

## ADAR POP-STRETCH LONG SLEEVE FITTED TEE

Adar Pop-Stretch Long Sleeve Fitted Tee 95% Cotton 5% Spandex. \* Center back length for size Medium: 24 1/2"

**SKU:** 3400WHTXXS

Price:

**Stock:** 10 in stock (can be backordered)

## **GALLERY IMAGES**

PRODUCT DESCRIPTION

Adar Pop-Stretch Long Sleeve Fitted Tee

Spandex. \* Center back length for size Medium: 24 1/2"

A long sleeved, junior fit, crew neck tee, with beautiful contrast cross-stitch on neckline, sleeves and hem. Made from 95% cotton and 5% spandex to give an extra fit/stretch with an extra- soft fabric finish to provide incredible comfort all day. Center back Lenght 24 1/2".

\* Beautiful Contrast Cross-stitching \* Junior Fit \* Tagless neck for comfort \* 95% Cotton 5%

1