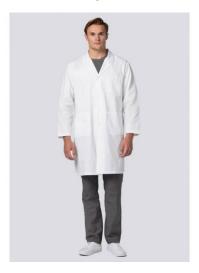

## 808 39" UNISEX MIDRIFF LAB COAT

808 39" Unisex Midriff Lab Coat

Style: 808

65% Polyester 35% Cotton, Durable Poplin

Center back length 39" in size M

SKU: N/A Price:

**Stock:** 10 in stock (can be backordered)

## PRODUCT DESCRIPTION

808 39" Unisex Midriff Lab Coat

Style: 808

A new twist on a classic. Our latest unisex lab coat includes all favorite details of our best seller plus new midriff styling in the back. Pocket details include an extra inner pocket in the right one and pen holders in the left, one chest pocket with pen divider, and side hand vents

for easy access to whatever is being worn underneath Center back length 39" DETAILS:

Unisex fit long lab coat

Notched lapel collar and long set-in sleeves

Five-button front closure

Two large lower patch pockets

Extra inner pocket in the right and pen holders in the left

One chest pocket with pen divider

Midriff styling and walking slits in the back

Side hand vents for easy access

65% Polyester 35% Cotton, Durable Poplin

Center back length 39" in size M

FABRIC:

65% Polyester 35% Cotton, Poplin