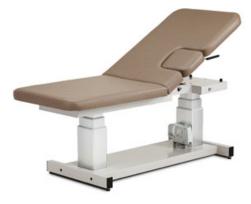

## 80072 CLINTON IMAGING TABLE W FOWLER BACK AND DROP WINDOW

80072 Clinton Imaging Table W Fowler Back And Drop Window Item No: 80072

SKU: N/A Price: Stock: Available on backorder Categories: IMAGING TABLES, Ultrasound Table Tags: imaging table, ultrasound table

## **PRODUCT DESCRIPTION**

80072 Clinton Imaging Table W Fowler Back And Drop Window Item No: 80072

CLINTON TWO-PIECE TOP WITH PNEUMATIC ADJUSTABLE BACKREST AND WINDOW DROP; TRENDELENBURG/REVERSE TRENDELENBURG PLUS OR MINUS 15; EASY-TO-USE HAND CONTROL; ALL-WELDED BASE AND TOP FRAME; UNOBSTRUCTED BASE DESIGN; DUAL COLUMN LIFT SYSTEM ADDS RIGIDITY; PAPER DISPENSER INCLUDED; POWER SUPPLIES AND MOTORS MEET UL 60601-1 ANDCAN/CSA C22.2 601.1; INDUSTRY LEADING 5-YEAR, LIMITED WARRANTY; 34 WIDE MODEL AVAILABLE; 550 LBS LOAD CAPACITY UNDER NORMAL USE