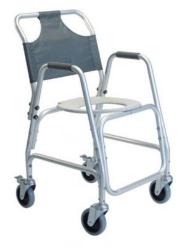

## **PRODUCT DESCRIPTION**

7910A-1 Lumex Shower Transport Chair Designed for safe transport to and from the shower Anodized, non-corrosive aluminum frame construction will not rust Comfortable nylon backrest removes for easy cleaning Cushioned armrests enhance user comfort 5" swivel casters with rear wheel safety locks facilitate maneuverability in tight spaces Rolls easily over most toilets Allows complete access to body for easy cleaning during bathing Maximum Weight Capacity 250 lb - EVENLY DISTRIBUTED Limited lifetime warranty