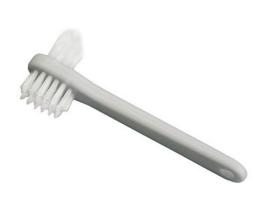

## PRODUCT DESCRIPTION

3397 Denture Plate Brush 3397 BRUSH DENTURE PLATE 24 / BX

Polypropylene white handle 3 5/8" long

Bristled on 2 sides with nylon filaments

One side with 4 rows - 16 tufts with contour trimming for easy reach into crevices in the anatomy of the denture

Other side with 4 rows - 22 tufts with serrated trimming Can withstand temperature changes from 0° - 180°F

Individually packaged