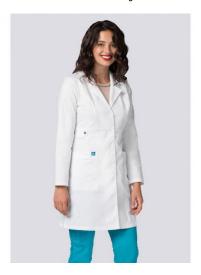

## 3304 WOMEN'S 36" TAB-WAIST LAB COAT

3304 Women's 36" Tab-Waist Lab Coat Two roomy lower patch pockets and back belt inset Center back length 36" in size M 55% Cotton 42% Polyester 3% Spandex, Soft Twill

## PRODUCT DESCRIPTION

3304 Women's 36" Tab-Waist Lab Coat

Style: 3304

Junior fit lab coat in a beautifully tailored princess-seamed style gets a contemporary pop from multi needle tone on tone top stitching. Features include lapel collar, midriff with non functional snap-enhanced tab detail, patch pockets and back belt. Center back length 36".

**DETAILS:** 

Women's 36" lab coat

Junior Fit

Notched lapel collar and four button closure

Tagless neck for comfort

Long set-in sleeves

Princess-seamed tailored

Midriff with non functional snap tab detail

Two roomy lower patch pockets and back belt inset

Multi needle solid top-stitching

55% Cotton 42% Polyester 3% Spandex, Soft Twill

Center back length 36" in size M

FABRIC:

55% Cotton 42% Polyester 3% Spandex, Soft Twill