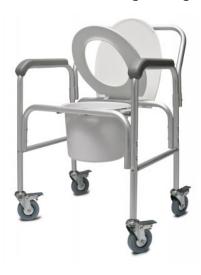

## 2215B-2 3-IN-1 ALUMINUM COMMODE - BACK

2215B-2 3-in-1 Aluminum Commode W/BACKREST Aluminum frame is lightweight and easy to transport

SKU: N/A Price:

Stock: 5 in stock (can be backordered)

Categories: <u>BATHROOM SAFETY</u>, <u>Commodes</u>

## PRODUCT DESCRIPTION

2215B-2 3-in-1 Aluminum Commode - Back
2215B-2 COMMODE ALM 3-IN-1 W/BACKREST
3-in-1 design is versatile and economical
Aluminum frame is lightweight and easy to transport
Contoured arm rests enhance user comfort
4" locking swivel casters
Sturdy plastic seat snaps-on easily
Comes complete with commode pail, cover and splash shield
Limited lifetime warranty
Designed to meet the requirements of HCPCS code: E0164