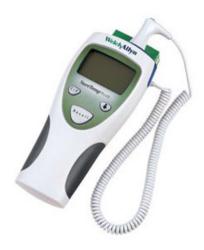

## 01690-200 WELCH ALLYN SURE TEMP ELECTRONIC THERMOMETER (MODEL 690)

01690-200 Welch Allyn Sure Temp Electronic Thermometer (MODEL 690)

Item No: 01690-200

Large LCD displays temperatures in Fahrenheit or Celsius

## PRODUCT DESCRIPTION

01690-200 Welch Allyn Sure Temp Electronic Thermometer (MODEL 690)

Item No: 01690-200

Help your facility improve staff productivity and patient safety with the SureTemp Plus 690 Electronic Thermometer. The SureTemp 690 Thermometer is fast-capturing approximately 4-to 6-second oral, 10- to 13-second rectal or pediatric axillary and 12- to 15-second adult axillary temperatures. Featuring the technology that sets the standard for accuracy, you can have confidence the SureTemp 690 will deliver accurate, repeatable readings on patients of all age groups. The removable/interchangeable oral/axillary and rectal probes and probe wells are designed to help you reduce the risk of cross contamination, for staff satisfaction and patient safety.

Features

Fast: quickly captures accurate readings on all patient types
Large LCD displays temperatures in Fahrenheit or Celsius
Convenient storage for 25 probe covers
Last temperature recall button
Optional security wall mount
Takes approximately 6,000 readings on 3 AA batteries
Interchangeable, removable wells to help reduce the risk of cross-contamination