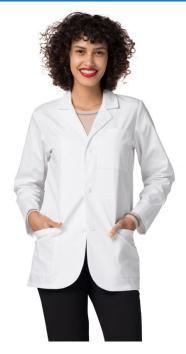

## PRODUCT DESCRIPTION

Adar Universal Unisex Classic Consultation Coat

Unisex styling in a garment that is most often used by a greater number of professionals. With sturdy construction and a roomy, comfortable fit, it layers easily over scrubs. Features two patch pockets and one chest pocket with pen divider. Center back length 31"

\* Unisex fit classic consultation coat \* Long set-in sleeves \* 3-button front closure \* Two roomy patch pockets \* One chest pocket with pen divider \* 65% Polyester 35% Cotton, Durable Poplin

\* Center back length 31" in size M