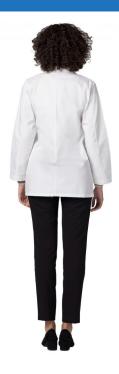

## PRODUCT DESCRIPTION

Adar Universal Unisex Classic Consultation Coat

Unisex styling in a garment that is most often used by a greater number of professionals. With sturdy construction and a roomy, comfortable fit, it layers easily over scrubs. Features two patch pockets and one chest pocket with pen divider. Center back length 31"

\* Unisex fit classic consultation coat \* Long set-in sleeves \* 3-button front closure \* Two roomy patch pockets \* One chest pocket with pen divider \* 65% Polyester 35% Cotton, Durable Poplin

\* Center back length 31" in size M