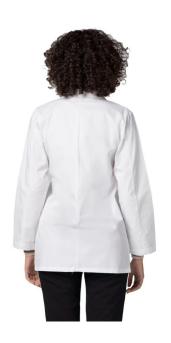

## PRODUCT DESCRIPTION

Adar Universal Unisex Classic Consultation Coat

Unisex styling in a garment that is most often used by a greater number of professionals. With sturdy construction and a roomy, comfortable fit, it layers easily over scrubs. Features two patch pockets and one chest pocket with pen divider. Center back length 31"

\* Unisex fit classic consultation coat \* Long set-in sleeves \* 3-button front closure \* Two roomy patch pockets \* One chest pocket with pen divider \* 65% Polyester 35% Cotton, Durable Poplin

\* Center back length 31" in size M