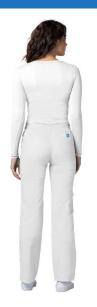

## ADAR POP-STRETCH TONAL LONG SLEEVE FITTED TEE

Adar Pop-Stretch Tonal Long Sleeve Fitted Tee 95% Cotton 5% Spandex. \* Center back length for size Medium: 24 1/2"

**SKU:** 3402WHTXXS

Price:

**Stock:** 10 in stock (can be backordered)

## PRODUCT DESCRIPTION

Adar Pop-Stretch Tonal Long Sleeve Fitted Tee

A long sleeved, junior fit, crew neck tee, with tonal matching color neckline, sleeves and hem. Made from 95% cotton and 5% spandex to give an extra fit/stretch with an extra- soft fabric finish to provide incredible comfort all day. Center back Lenght 24 1/2".

\* Tonal matching color sticthing \* Junior Fit \* Tagless neck for comfort \* 95% Cotton 5% Spandex. \* Center back length for size Medium: 24 1/2"

1