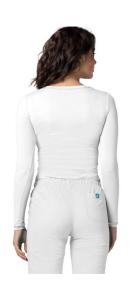

## ADAR POP-STRETCH TONAL LONG SLEEVE FITTED TEE

Adar Pop-Stretch Tonal Long Sleeve Fitted Tee 95% Cotton 5% Spandex. \* Center back length for size Medium: 24 1/2"

**SKU:** 3402WHTXXS

Price:

**Stock:** 10 in stock (can be backordered)

## PRODUCT DESCRIPTION

Adar Pop-Stretch Tonal Long Sleeve Fitted Tee

A long sleeved, junior fit, crew neck tee, with tonal matching color neckline, sleeves and hem. Made from 95% cotton and 5% spandex to give an extra fit/stretch with an extra- soft fabric finish to provide incredible comfort all day. Center back Lenght 24 1/2".

\* Tonal matching color sticthing \* Junior Fit \* Tagless neck for comfort \* 95% Cotton 5% Spandex. \* Center back length for size Medium: 24 1/2"

1