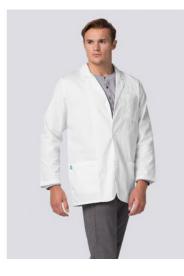

## 805 31" UNISEX CONSULTATION COAT

805 31" Unisex Consultation CoatStyle: 80565% Polyester 35% Cotton, Durable PoplinCenter back length 31" in size M

SKU: N/A Price: Stock: 10 in stock (can be backordered) Categories: Lab Coats, MEDICAL UNIFORMS Tags: Consultation Coat, medical uniform

## **PRODUCT DESCRIPTION**

805 31" Unisex Consultation Coat

Style: 805

Unisex styling in a garment that is most often used by a greater number of professionals. With sturdy construction and a roomy, comfortable fit, it layers easily over scrubs. Features two patch pockets and one chest pocket with pen divider. Center back length 31"

Copyright © BQMSupplies.com 1 Phyllis Drive Montvale, NJ 07645-1411 +1-201-896-9500

**Dest Quality** Medical Supplies

DETAILS: Unisex fit classic consultation coat Long set-in sleeves 3-button front closure Two roomy patch pockets One chest pocket with pen divider 65% Polyester 35% Cotton, Durable Poplin Center back length 31" in size M FABRIC: 65% Polyester 35% Cotton, Poplin